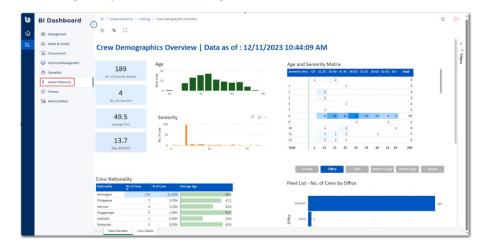

#### 3. Human Resource

□ A new BI Crewing Report named **Crew Demographics Overview** is now available in the **Human Resource** domain.

This report provides an overview of crew demographics and KPIs, including crew count, year-over-year (YoY) changes, average age, average seniority, and breakdowns by age, seniority, nationality, rank, and gender.

The purpose of this report is to gain insights into the workforce composition, aiding better decision-making for optimal crew management and resource allocation.