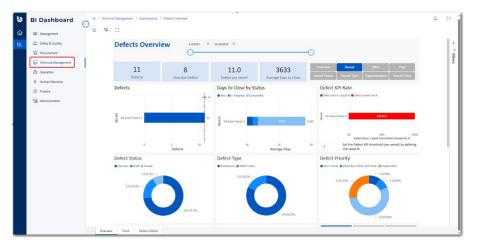

## **New BI Reports**

[CR 15073] Three new BI Reports have been introduced in version 1.3, as described below.

- 1. Technical Management
  - A new BI Maintenance Report named Defects Overview is now available in the Technical Management domain.

This report displays a comprehensive summary of reported defects and KPIs, including metrics such as the total number of overdue defects, defects per vessel rate, average days to close a defect report, defect status, type, priority, cost, and a breakdown of the defect failure modes and causes.

This report also provides flexibility with multiple comparison options (e.g., by vessel, office, pool, vessel group, vessel type, vessel class, and superintendent) and enables users to drill down to the transaction record level for Defect reports in BASSnet Maintenance.